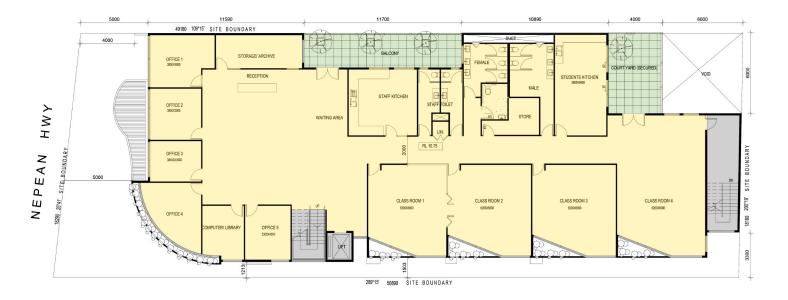

BEACH STREET

| SECOND FLOOR PLAN<br>SCALE - 1:100 @ A2 | Gross Leasable Area | 560m²<br>27m² |
|-----------------------------------------|---------------------|---------------|
|                                         | Total Area          | 587m²         |
|                                         | Terrace             | 39m²          |