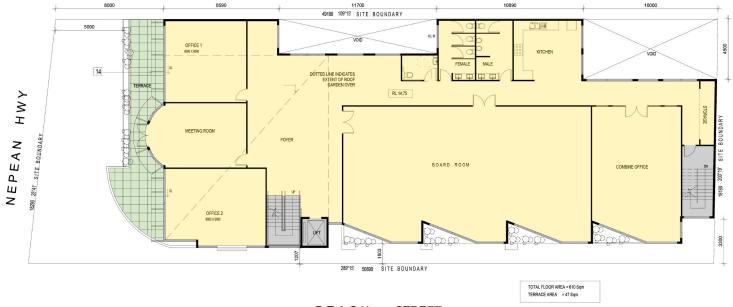

### BEACH STREET

#### BASEMENT FLOOR PLAN SCALE - 1:100 @A2

| Gross Leasable Area<br>Lift & Stairs | 645m <sup>2</sup><br>14m <sup>2</sup> |
|--------------------------------------|---------------------------------------|
| Total Area                           | 659m <sup>2</sup>                     |
| Ramp                                 | 120m <sup>2</sup>                     |