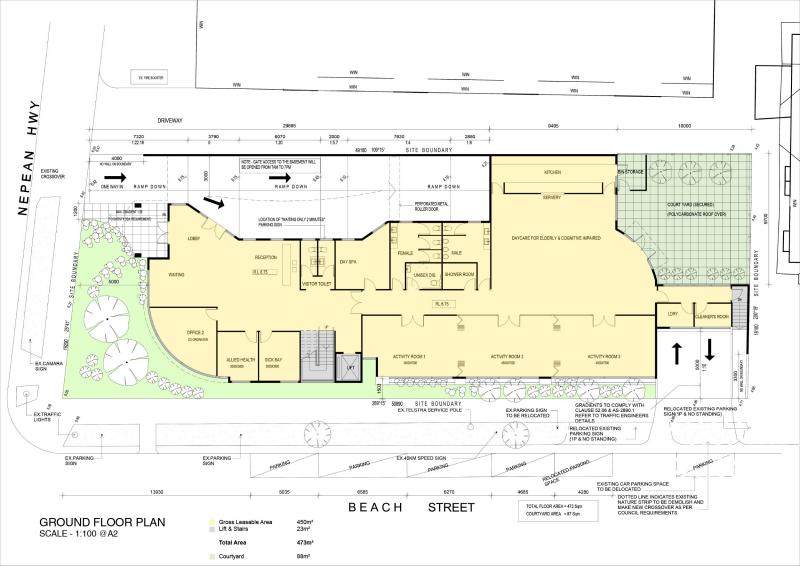

TOTAL FLOOR AREA = 779 Sqm

NOTE - GATE ACCESS TO THE BASEMENT WILL BE OPENED FROM 7AM TO 7PM

BEACH STREET

| FIRST FLOOR PLAN<br>SCALE - 1:100 @A2 | Gross Leasable Area | 567m²<br>35m²    |  |
|---------------------------------------|---------------------|------------------|--|
|                                       | Total Area          | 602m²            |  |
|                                       | Courtyard & Balcony | 51m <sup>2</sup> |  |