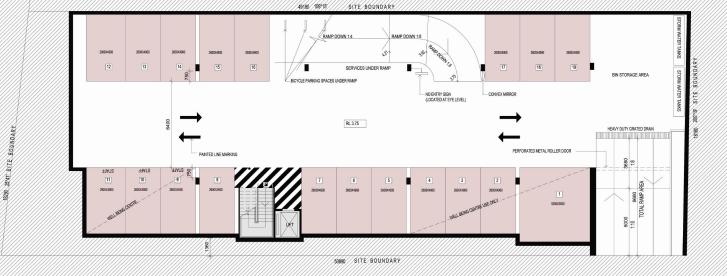

#### BASEMENT FLOOR PLAN SCALE - 1:100 @A2

| Gross Leasable Area<br>Lift & Stairs | 645m <sup>2</sup><br>14m <sup>2</sup> |
|--------------------------------------|---------------------------------------|
| Total Area                           | 659m <sup>2</sup>                     |
| Ramp                                 | 120m <sup>2</sup>                     |